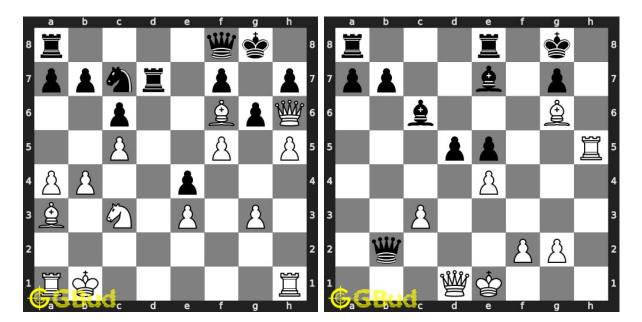

115. Mate in 3 moves Level : hard, Next Move : White Solution : https://gbud.in/g53vlh4

116. Mate in 3 moves Level : hard, Next Move : Black Solution : https://gbud.in/g53vlh4

117. Mate in 3 moves Level : hard, Next Move : White Solution : https://gbud.in/g53vlh4

118. Mate in 3 moves Level : hard, Next Move : Black Solution : https://gbud.in/g53vlh4

Access the latest version of this article at https://gbud.in/blog/game/chess/chess-puzzles/hard-chess-puzzles-111-to-120.html