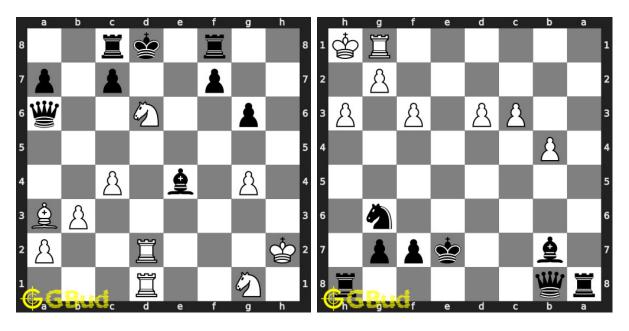

119. Mate in 3 moves Level : hard, Next Move : Black Solution : https://gbud.in/g53vlh4

120. Mate in 4 moves Level : hard, Next Move : Black Solution : https://gbud.in/g53vlh4

Figure 1: Solve other puzzles @ https://gbud.in/chsgppz