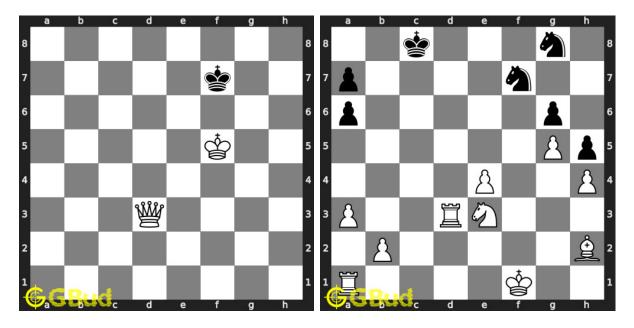

## Hard Chess Puzzles 111 to 120

111. Mate in 3 moves Level : hard, Next Move : White Solution : https://gbud.in/g53vlh4

112. Mate in 3 moves Level : hard, Next Move : White Solution : https://gbud.in/g53vlh4

113. Mate in 3 moves Level : hard, Next Move : White Solution : https://gbud.in/g53vlh4

114. Mate in 4 moves Level : hard, Next Move : White Solution : https://gbud.in/g53vlh4

Access the latest version of this article at https://gbud.in/blog/game/chess-puzzles/hard-chess-puzzles-111-to-120.html