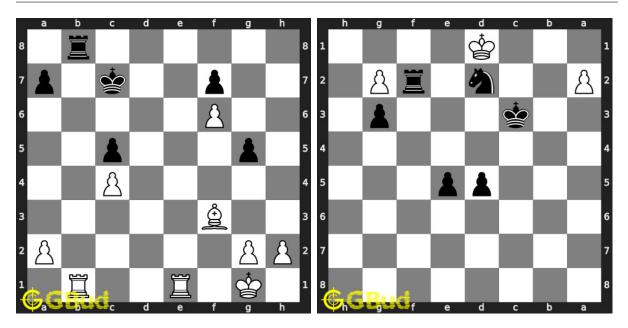

118. Mate in 3 moves Level : hard, Next Move : Black Solution : https://gbud.in/g53vlh4

Access the latest version of this article at https://gbud.in/blog/game/chess/chess-puzzles/hard-chess-puzzles-111-to-120.html

119. Mate in 3 moves Level : hard, Next Move : Black Solution : https://gbud.in/g53vlh4

120. Mate in 4 moves Level : hard, Next Move : Black Solution : https://gbud.in/g53vlh4

Figure 1: Solve other puzzles @ https://gbud.in/chsgppz